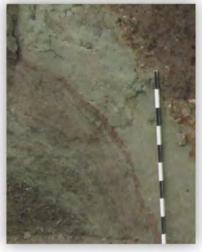

orming processes as well as polypedogenesis are highlighted and related to geomorphodynamics, climate change, and (paleo-)environment.

The course is based on a 2.5-days theoretical part, 1-day field excursion, and a microscopical session. Participants are instructed to learn the international state of knowledge, methods, and systematics. The course program includes a workshop on "Paleosols and climate change", Saturday, July 7<sup>th</sup>.

Deadline: March 15<sup>th</sup>, 2018

Registration fee for full course: 250.- € (accomodation not included)

Registration: Simon Meyer-Heintze

University of Würzburg Institute of Geography and Geology D-97074 Würzburg

Fax: +49 (0)931-3185544

Email: simon.meyer-heintze@uni-wuerzburg.de

For registration form see page 2. Please return via Email.

















## International Course on Soils as archive for natural and cultural change

4th to 8th, July 2018 in Würzburg/Germany

| Registration Form                                                | ) |
|------------------------------------------------------------------|---|
| Complete course, July 4 <sup>th</sup> to 8 <sup>th</sup> (250 €) |   |
|                                                                  |   |
| Name:                                                            |   |
| Institution:                                                     |   |
| Address:                                                         |   |
| Email:                                                           |   |
|                                                                  |   |
|