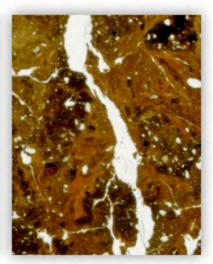

ming processes as well as polypedogenesis are highlighted and related to geomorphodynamics, climate change, and (paleo-)environment.

The course is based on a 2.5-days theoretical part, 1-day field excursion, and a microscopical session. Participants are instructed to learn the international state of knowledge, methods, and systematics. The course program includes a workshop on "Paleosols and climate change", Saturday, July 7<sup>th</sup>.

Deadline: March 15<sup>th</sup>, 2018

Registration fee for full course: 250.- € (accomodation not included)

Registration: Simon Meyer-Heintze

University of Würzburg Institute of Geography and Geology D-97074 Würzburg

Fax: +49 (0)931-3185544

Email: simon.meyer-heintze@uni-wuerzburg.de

For registration form see page 2. Please return via Email.

















## International Course on Soils as archive for natural and cultural change

4th to 8th, July 2018 in Würzburg/Germany

| Registration Form                                                | ) |
|------------------------------------------------------------------|---|
| Complete course, July 4 <sup>th</sup> to 8 <sup>th</sup> (250 €) |   |
|                                                                  |   |
| Name:                                                            |   |
| Institution:                                                     |   |
| Address:                                                         |   |
| Email:                                                           |   |
|                                                                  |   |
|