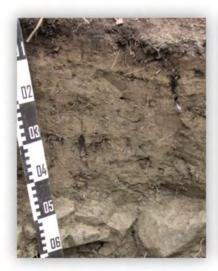

forming processes as well as polypedogenesis are highlighted and related to geomorphodynamics, climate change, and (paleo-)environment.

The course is based on a 2.5-days theoretical part, 1-day field excursion, and a microscopical session. Participants are instructed to learn the international state of knowledge, methods, and systematics. The course program includes a workshop on "Paleosols and climate change", Saturday, July 7<sup>th</sup>.

Deadline: March 15<sup>th</sup>, 2018

Registration fee for full course: 250.- € (accomodation not included)

Registration: Simon Meyer-Heintze

University of Würzburg Institute of Geography and Geology D-97074 Würzburg

Fax: +49 (0)931-3185544

Email: simon.meyer-heintze@uni-wuerzburg.de

For registration form see page 2. Please return via Email.

















## International Course on Soils as archive for natural and cultural change

4th to 8th, July 2018 in Würzburg/Germany

| Registration Form                                                | ) |
|------------------------------------------------------------------|---|
| Complete course, July 4 <sup>th</sup> to 8 <sup>th</sup> (250 €) |   |
|                                                                  |   |
| Name:                                                            |   |
| Institution:                                                     |   |
| Address:                                                         |   |
| Email:                                                           |   |
|                                                                  |   |
|